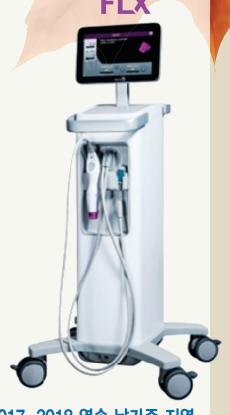

# **AUTUMN EVENT**

다시 한번 진화한 4세대 떨마지 FLX 리프팅!

## 피부탄력 UP ↑ 콜라겐으로 탱탱하게

Thermage CPT, Face & Neck 1200 pulse

- + Thermage CPT Eve 450 pulse
- + Organic Soothing Mask x 1회

\$3,499 \$2,000

2017, 2018 연속 남가주 지역 TOP THERMAGE PROVIDER 지정 클리닉

Tier 지정 클리닉