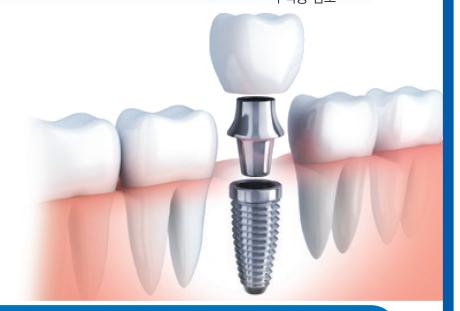

## 자가혈 PRF 임플란트란?

원심분리기를 이용하여 수술전 채취한 혈액으로 정상인자가 풍부한

고농도 농축된 혈소판 물질을 만들어냅니다. 이 세포덩어리가 임플란트 치료시 골은 형성하거나 상처를 치유합니다. 자신의 혈맥을 임플란트를 식립하므로 부작용 걱정이 없습니다.

첫번째 골(잇몸뼈)형성촉진

두번째 회복단축도움

세번째 항강염/면역력증진

네번째 자신의 혈액 이용 부작용 감소