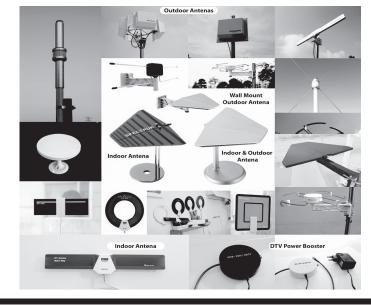

공중파 안테나를 전문적으로 개발하고 생산하여 설치 및 판매하고 있는 <스텐톤라이프 USA>의 신기중 대 표는 수많은 가정에 공중파 안테나를 설치한 경험을 바 탕으로 TV 시청을 위해 어떤선택을 하는 것이 경제적으 로 이익이 되고 컨텐츠에 만족할 수 있는지에 대하여 조언한다.

먼저 공중파 DTV안테나만 설치 해도 KBS, MBC, SBS, 연합뉴스 TV, 채널A, MBN, 등 13개의 한국어 방송을

비롯해 ABC, NBC, CBS 등 약 170개에 달하는 방송도 무료 시청할 수 있다.

공중파 DTV를 무료로 시청하기 위해서는DTV안테나를 설치해야 한다. 하지만 DTV안테나를 TV와 연결하기만 하면 선명한 품질의 DTV를 시청할 수 있는것은아니다. 거주하는 곳의 환경적 조건에 따라 전파의 세기가 달라질 수 있기 때문이다.

그러므로 한국어 채널인 18번 계열이나 44번 계열 중 어느 한 계열의 채널만 수신되는 경우는 안테나 설치 시 문제를 해결해 주어야만 모든 방송을 선명하게 즐길 수 있다. 특히 44번 계열 채널은 18번 계열보다 전파의 세기가 약 3~8배 정도 약하므로 일반 실내형 안테나로는 신호 난조를 피하기 어렵다. 전문가의 도움이 필요한 이유이다.