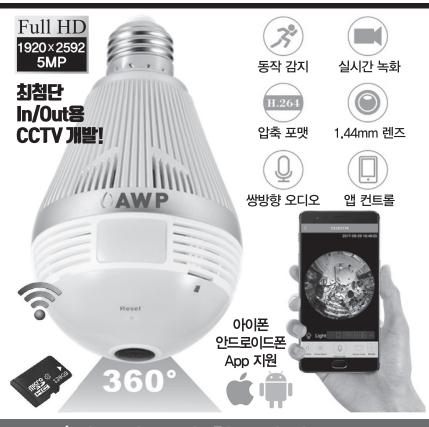

## 전구소켓에 간단하게 설치

- 전구 모양의 카메라(360°)
- 스마트폰으로 실시간 확인(App 다운 필요)
- •동영상, 사진 촬영 가능
- 쌍방향 스피커 내장(대화 가능)
- 낮과 밤에 불을 켜고/끄고 원격 조정 가능
- 128Gb SD카드 사용
- Full HD급 화질 (1920X2592) TV화면 2.5배(사이즈 확대 가능)
- 하우스/사무실/사업장/공장/빌딩 등에 사용
- 기존의 소켓에 사용하므로 설치가 간단
- 보험/부동산 업소/연말연시 고객 선물용