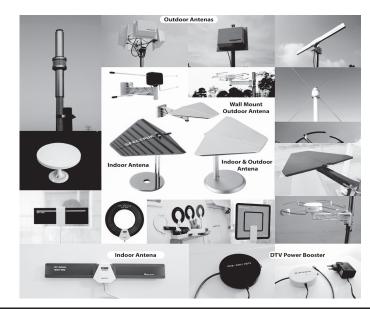

## PHULL OF Show Case House of Antennas

머지않아 DTV 방송 시그널이 바뀌어 현재의 HD용 안테나로는 스마트 TV, 4K UHD 방송을 시청할 수 없게 되므로 오직 스텐톤 LIFE (HD/UHD 안테나)에서 판매하는 안테나만이 문제해결이 가능하며, 잘못된 선택으로 또 다시 안테나를 구입해야하는 2중 경비 지출을 막기 위해서 우선적으로 미주동포 가정에 런칭함을 알립니다!

공중파 안테나를 전문적으로 개발하고 생산하여 설치 및 판매하고 있는 <스텐톤라이프 USA>의 신기중 대 표는 수많은 가정에 공중파 안테나를 설치한 경험을 바 탕으로 TV 시청을 위해 어떤선택을 하는 것이 경제적으 로 이익이 되고 컨텐츠에 만족할 수 있는지에 대하여 조언한다.

먼저 공중파 DTV안테나만 설치 해도 KBS, MBC, SBS, 연합뉴스 TV, 채널A, MBN, 등 13개의 한국어 방송을

비롯해 ABC, NBC, CBS 등 약 170개에 달하는 방송도 무료 시청할 수 있다.

공중과 DTV를 무료로 시청하기 위해서는DTV안테나를 설치해야 한다. 하지만 DTV안테나를 TV와 연결하기만 하면 선명한 품질의 DTV를 시청할 수 있는것은아니다. 거주하는 곳의 환경적 조건에 따라 전파의 세기가 달라질 수 있기 때문이다.

그러므로 한국어 채널인 18번 계열이나 44번 계열 중어느 한 계열의 채널만 수신되는 경우는 안테나 설치 시문제를 해결해 주어야만 모든 방송을 선명하게 즐길 수있다. 특히 44번 계열 채널은 18번 계열보다 전파의세기가 약 3~8배 정도 약하므로 일반 실내형 안테나로는신호 난조를 피하기 어렵다. 전문가의 도움이 필요한이유이다.