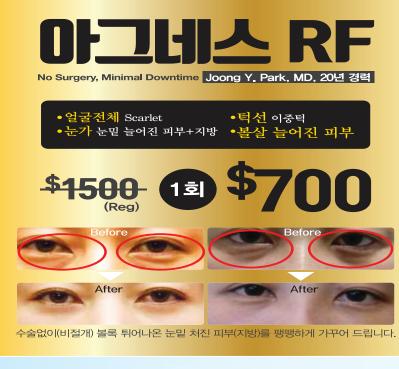

일상생활에 지장이 없습니다.



T-Zone

이마, 코, 턱 모공 넓고 흉터, 피지 많은 분

\$500/1±(Reg.)

넓은모공, 처진피부 과다피지, 상처 \$750/1호(Reg.) \$200

점, 검버섯, 주근깨, 물사마귀 <u>각종</u> 색소침착 Spot

per spot 최신 FDA 승인된 레이저(의사용) 아프지 않고, 상처가 남지 않습니다.

\$12<sub>/unit</sub> ▶ \$6<sub>/unit</sub> 칼슘주사 <del>\$60</del>0- ▶ \$300 쥬비덤 **-\$600- ▶ \$300** \$900- ▶ \$500 **VOLUMA** 

\$400-> **\$**3

늘어진 턱선, 볼살 올려주고 지방 녹이고 탄력 보강 V 과 연구 중에 드립니다.

\$1,600 **\$600**/1bottle (얼국저체

Collagen Neocell Agenesis 2년 지속

피부속 콜라겐을 서서히 차오르도록하여 자연스럽게 볼륨감을 유지시켜주는 씨앗 노화피부(Old Skin)는 콜라겐, 수분, 기타조직이 감소하여 꼭 필요

피부미용으로 오직 한 길 30년 이상 열정과 성실로 최선을 다합니다.



SoHo Medspa

300 S. Hobart Blvd. #202, LA, CA 90020

7229 Orangethorpe Ave, Buena Park, CA 90621

LA/OC지역