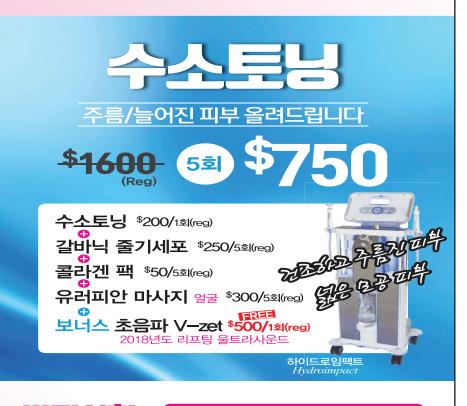

일상생활에 지장이 없습니다.



T-Zone

이마, 코, 턱 모공 넓고 흉터, 피지 많은 분

\$500/1±(Reg.)

넓은모공, 처진피부 과다피지, 상처 \$750/1호(Reg.) \$200

점, 검버섯, 주근깨, 물사마귀 <u>각종</u> 색소침착 Spot

per spot 최신 FDA 승인된 레이저(의사용) 아프지 않고, 상처가 남지 않습니다.

\$12<sub>/unit</sub> ▶ \$6<sub>/unit</sub> 칼슘주사 <del>\$60</del>0- ▶ \$300 쥬비덤 **-\$600- ▶ \$300** \$900- ▶ \$500 **VOLUMA** 

\$400-> **\$**3

늘어진 턱선, 볼살 올려주고 지방 녹이고 탄력 보강 V 과 연구 중에 드립니다.

\$1,600 **\$600**/1bottle (얼국저체

Collagen Neocell Agenesis 2년 지속

피부속 콜라겐을 서서히 차오르도록하여 자연스럽게 볼륨감을 유지시켜주는 씨앗 노화피부(Old Skin)는 콜라겐, 수분, 기타조직이 감소하여 꼭 필요

피부미용으로 오직 한 길 30년 이상 열정과 성실로 최선을 다합니다.



SoHo Medspa

300 S. Hobart Blvd. #202, LA, CA 90020

7229 Orangethorpe Ave, Buena Park, CA 90621

LA/OC지역