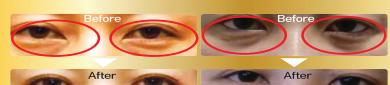

- 전체 Scarlet •턱선 이중턱 눈밑 늘어진 피부+지방 **•볼살 늘어진 피부** 얼굴전체 Scarlet

<mark>수술없이(비절개) 볼록 튀어나온 눈밑 처진 피부(지방)를 팽팽하게 가꾸어 드립니다.</mark>

매끄러운 이마라인 표현 이미나

처진 눈썹라인 리프팅 **눈썹** 

볼라인 리프팅, 눈가 주름 개선 볼

입술라인 리프팅 입술 -

턱라인 리프팅, 처진 턱 개선 털