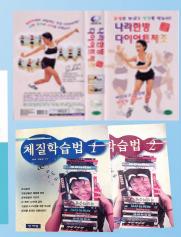

### 진승희 원장 한의사

- 경희대 한의학 박사

- 임상경력 26년: 한국, 미국 포함

-스포츠 한의학회 팀닥터 1기 수료

-강남 나라한의원 원장 역임

- 한방 다이어트, 지방분해침의 원조

- 한방 비만, 미용, 체질, 진단학 강의 - KBS, MBC, SBS 및 일본 니혼방송 등 다수 출연

- 전 대통령 가족 주치의