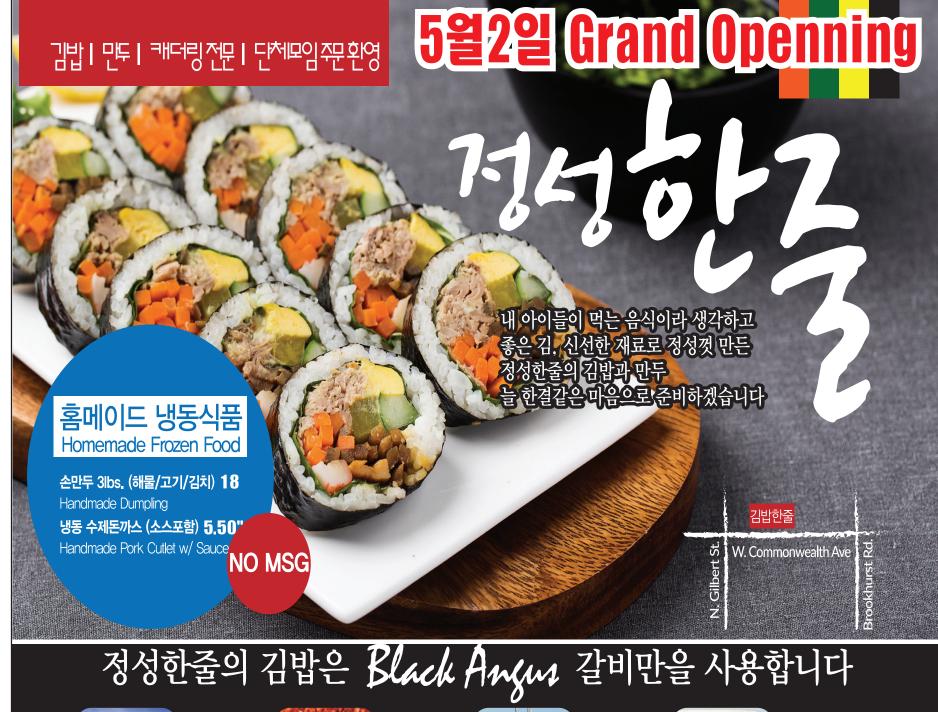

Rice, Premium hand cut ham, Seaweed, Pickled radish, Fishcake, Burdock, Spinach, Carrot, Sesame leaf, Sesame oil & seed

Rice, Angus steak beef, Seaweed, Pickled radish, Fishcake, Burdock, Spinach, Carrot, Sesame leaf, Sesame oil & seed

## 수제 햄 김밥 7

Rice, Premium hand cut ham, Seaweed, Pickled radish, Fishcake, Burdock, Spinach, Carrot, Sesame leaf, Sesame oil & seed

스팸김밥 - 7 Rice, Spam, Seaweed, Pickled radish, Carrot, Sesame leaf, Sesame oil & seed