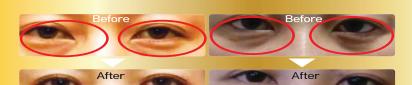

얼굴전체 Scarlet

눈밑 늘어진 피부+지방

수술없이(비절개) 볼록 튀어나온 눈밑 처진 피부(지방)를 팽팽하게 가꾸어 드립니다.

실 긴프팀

매끄러운 이마라인 표현 이미

처진 눈썹라인 리프팅 **눈썹** 

볼라인 리프팅, 눈가 주름 개선 볼

입술라인 리프팅 입술