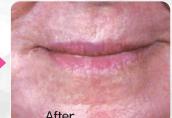

얼굴전체 Scarlet

눈밑 늘어진 피부+지방

수술없이(비절개) 볼록 튀어나온 눈밑 처진 피부(지방)를 팽팽하게 가꾸어 드립니다.

실 긴프팀

매끄러운 이마라인 표현 이미

처진 눈썹라인 리프팅 **눈썹** 

볼라인 리프팅, 눈가 주름 개선 볼

입술라인 리프팅 입술