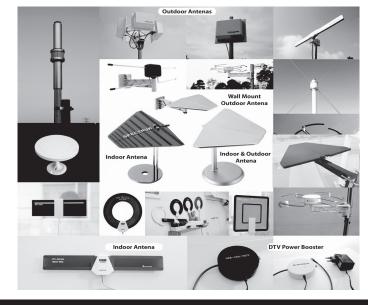

공중파 안테나를 전문적으로 개발하고 생산하여 설치 및 판매하고 있는 <스텐톤라이프 USA>의 신기중 대 표는 수많은 가정에 공중파 안테나를 설치한 경험을 바 탕으로 TV 시청을 위해 어떤선택을 하는 것이 경제적으 로 이익이 되고 컨텐츠에 만족할 수 있는지에 대하여 조언한다.

먼저 공중파 DTV안테나만 설치 해도 KBS, MBC, SBS, 연합뉴스 TV, 채널A, MBN, 등 13개의 한국어 방송을

비롯해 ABC, NBC, CBS 등 약 170개에 달하는 방송도 무료 시청할 수 있다.

공중과 DTV를 무료로 시청하기 위해서는DTV안테나를 설치해야 한다. 하지만 DTV안테나를 TV와 연결하기만 하면 선명한 품질의 DTV를 시청할 수 있는것은아니다. 거주하는 곳의 환경적 조건에 따라 전파의 세기가 달라질 수 있기 때문이다.

그러므로 한국어 채널인 18번 계열이나 44번 계열 중 어느 한 계열의 채널만 수신되는 경우는 안테나 설치 시 문제를 해결해 주어야만 모든 방송을 선명하게 즐길 수 있다. 특히 44번 계열 채널은 18번 계열보다 전파의 세기가 약 3~8배 정도 약하므로 일반 실내형 안테나로는 신호 난조를 피하기 어렵다. 전문가의 도움이 필요한 이유이다.