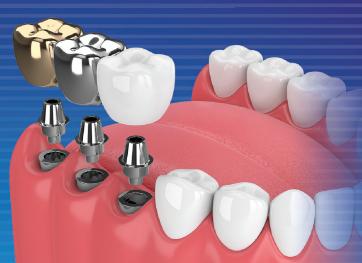

## 임플라트 전문병원 실패한임플란트해결전문!!

★골트임플란트★ 스페셜 가격

통증없는 임플란트 시술

내게 맞는 크라운을 선택하세요

일반〈골드〈지르코니아

치아교정 \$2,999<sub>부터</sub>

메탈, 투명교정

틀니 • 오버덴쳐 \$899 부터 • 스페셜 가격

검진+최첨단X-RAY

**\$10** 

스켈링

**\$30** 

크라운 \$350부터 골드크라운, 질코니아 진료과목

신경치료, 보철, 사랑니 발치, 일반진료

USC, UCLA 치과대학을 졸업한 치의학 박사님들이 20년 이상의 풍부한 임플란트 수술 경험과 의술로 여러분을 모십니다

자체 기공소 보유 (미국, 영국, 일본, 최우수기공인정)