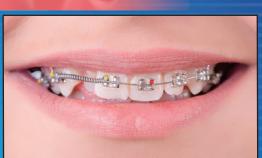

## 임플라트 전문병원 실패한임플란트해결전문!!

★골트임플란트★ 스페셜 가격

통증없는 임플란트 시술

내게 맞는 크라운을 선택하세요

일반〈골드〈지르코니아

치아교정 \$2,999<sub>부터</sub>

메탈, 투명교정

틀니 • 오버덴쳐 \$899 부터 • 스페셜 가격