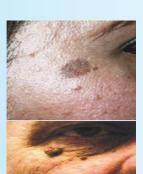

No Surgery, Minimal Downtime Joong Y. Park, MD, 20년 경력

- 얼굴전체 Scarlet
- 가 눈밑 늘어진 피부+지방

<mark>수술없이(비절개) 볼록 튀어나온 눈밑 처진 피부(지방)를 팽팽하게 가꾸어 드립니다.</mark>

하이진 피부

(Reg)

수소토닝 \$200/1호(reg)

갈바닉 줄기세포 \$250/5호(reg)

**콜라겐 팩** \$50/5회(reg)