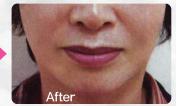

## **초음파** 울트라사운드 방식

고강도 접속형 초음파 에너지를 이용하여 (SMAS) 피부진피 및 근막층을 포함, 깊은 세포까지 탄력섬유(콜라겐) 재생시키는 원리이다. 시술 후 즉각적인 V라인 변화!

얼굴전체 + 목(이중턱선)

실(녹는 실) 3년 이상 지속! 비절개시술로 안면 리프팅을! 주름과 턱선까지 잡아주어 갸름한 V라인 얼굴형! 일상생활에 지장이 없습니다.