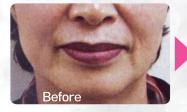

## **초음파** 울트라사운드 방식

고강도 접속형 초음파 에너지를 이용하여 (SMAS) 피부진피 및 근막층을 포함, 깊은 세포까지 탄력섬유(콜라겐) 재생시키는 원리이다. 시술 후 즉각적인 V라인 변화!

얼굴전체 + 목(이중턱선)

실(녹는 실) 3년 이상 지속! 비절개시술로 안면 리프팅을! 주름과 턱선까지 잡아주어 갸름한 V라인 얼굴형! 일상생활에 지장이 없습니다.