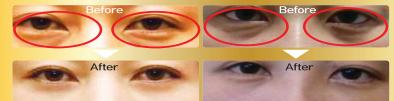

No Surgery, Minimal Downtime Joong Y. Park, MD, 20년 경력

- 얼굴전체 Scarlet
- 가 눈밑 늘어진 피부+지방

<mark>수술없이(비절개) 볼록 튀어나온 눈밑 처진 피부(지방)를 팽팽하게 가꾸어 드립니다.</mark>

하이진 피부

(Reg)

수소토닝 \$200/1호(reg)

갈바닉 줄기세포 \$250/5호(reg)

**콜라겐 팩** \$50/5회(reg)