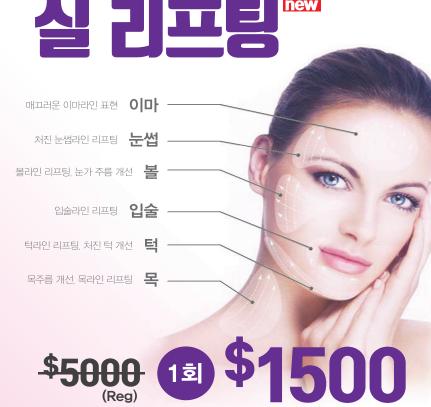

## **초음파** 울트라사운드 방식

고강도 접속형 초음파 에너지를 이용하여 (SMAS) 피부진피 및 근막층을 포함, 깊은 세포까지 탄력섬유(콜라겐) 재생시키는 원리이다. 시술 후 즉각적인 V라인 변화!

얼굴전체 + 목(이중턱선)

실(녹는 실) 3년 이상 지속! 비절개시술로 안면 리프팅을! 주름과 턱선까지 잡아주어 갸름한 V라인 얼굴형! 일상생활에 지장이 없습니다.