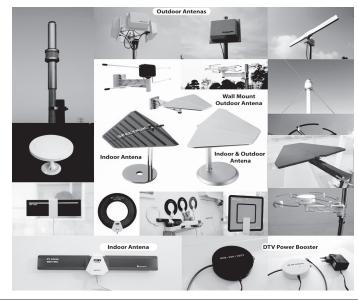

## PHULL OF Show Case House of Antennas

머지않아 DTV 방송 시그널이 바뀌어 현재의 HD용 안테나로는 스마트 TV, 4K UHD 방송을 시청할 수 없게 되므로 오직 스텐톤 LIFE (HD/UHD 안테나)에서 판매하는 안테나만이 문제해결이 가능하며, 잘못된 선택으로 또 다시 안테나를 구입해야하는 2중 경비 지출을 막기 위해서 우선적으로 미주동포 가정에 런칭함을 알립니다!

공중파 안테나를 전문적으로 개발하고 생산하여 설치 및 판매하고 있는 <스텐톤라이프 USA>의 신기중 대표는 수많은 가정에 공중파 안테나를 설치한 경험을 바탕으로 TV 시청을 위해 어떤선택을 하는 것이 경제적으로 이익이 되고 컨텐츠에 만족할 수 있는지에 대하여 조언하다

먼저 공중파 DTV안테나만 설치 해도 KBS, MBC, SBS, 연합뉴스 TV, 채널A, MBN, 등 13개의 한국어 방송을 비롯해 ABC, NBC, CBS 등 약 170개에 달하는 방송도 무료 시청할 수 있다.

공중파 DTV를 무료로 시청하기 위해서는DTV안테나를 설치해야 한다. 하지만 DTV안테나를 TV와 연결하기만 하면 선명한 품질의 DTV를 시청할 수 있는것은아니다. 거주하는 곳의 환경적 조건에 따라 전파의 세기가 달라질 수 있기 때문이다.

그러므로 한국어 채널인 18번 계열이나 44번 계열 중어느 한 계열의 채널만 수신되는 경우는 안테나 설치 시문제를 해결해 주어야만 모든 방송을 선명하게 즐길 수있다. 특히 44번 계열 채널은 18번 계열보다 전파의세기가약 3~8배정도 약하므로일반실내형 안테나로는신호 난조를 피하기 어렵다. 전문가의 도움이 필요한이유이다.