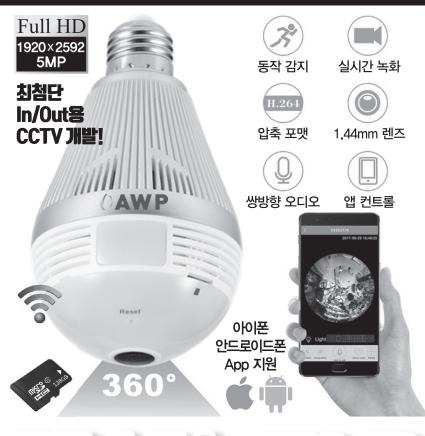

## 

- 전구 모양의 카메라(360°)
- 스마트폰으로 실시간 확인(App 다운 필요)
- 동영상, 사진 촬영 가능
- 쌍방향 스피커 내장(대화 가능)
- 낮과 밤에 불을 켜고/끄고 원격 조정 가능
- 128Gb SD카드 사용
- Full HD급 화질 (1920X2592) TV화면 2.5배(사이즈 확대 가능)
- 하우스/사무실/사업장/공장/빌딩 등에 사용
- 기존의 소켓에 사용하므로 설치가 간단
- 보험/부동산 업소/연말연시 고객 선물용