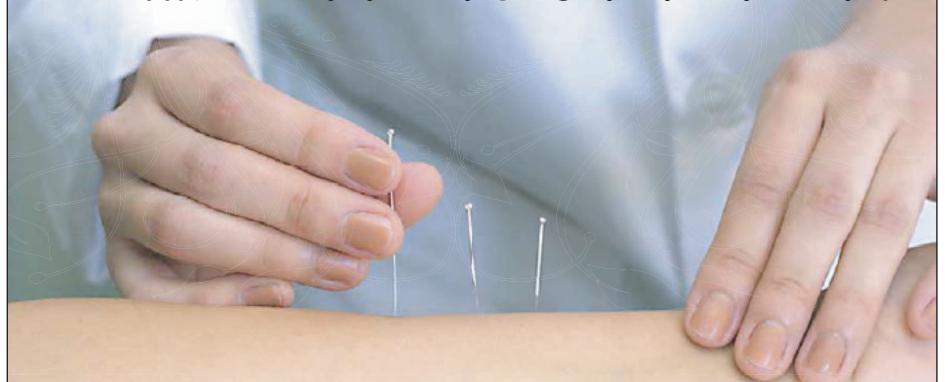

### 한의학 박사학위 과정

입학자격: 한의학 석사학위 소지자 또는

동등학력 소지자로서

성적이 평량평균 2.5 이상인자

준비서류: 최종학교 성적증명서, 사진 2매 입학원서, 자기소개서 및 이력서(영문)

추천서 2매

클리닉 첫 번째 진료는 Free (침 치료와 진단)

South Baylo University is one of the largest and oldest universities in the United States.