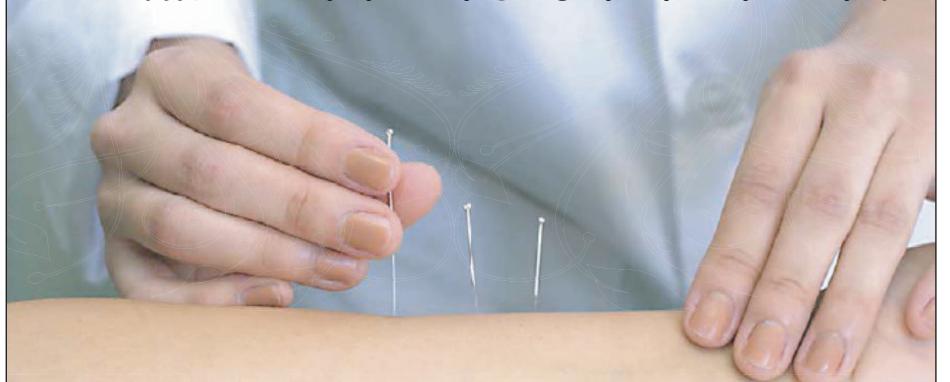

## 한의학 박사학위 과정

입학자격: 한의학 석사학위 소지자 또는

동등학력 소지자로서

성적이 평량평균 2.5 이상인자

준비서류: 최종학교 성적증명서, 사진 2매 입학원서, 자기소개서 및 이력서(영문)

추천서 2매

클리닉 첫 번째 진료는 Free (침 치료와 진단)

South Baylo University is one of the largest and oldest universities in the United States.