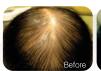

# 과학적인 탈모·두피치료

탈모주사•두피관리 NO!

#### <u>|</u>프탈모 진단법

- ▼ 머리카락에 힘이 없고 볼륨감이 없다.
- ☑ 머리를 감을 때마다 **머리 빠지는 양**이 늘었다
- ☑ 머리 속이 비어보이기 시작한다
- ☑ 두피에 **피지량**이 증가했고 **비듬**과 같은 증상이 지속된다.
- ✓ 두피가 가려워 긁거나, 누르면 약간의 통증이 있다
- ☑ 가족 중에 탈모증이 있는 사람이 있다.