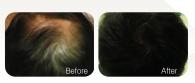

# 과학적인 탈모·두피치료

탈모주사•두피관리 NO!

#### <u>|</u>프탈모 진단법

- ▼ 머리카락에 힘이 없고 볼륨감이 없다.
- ☑ 머리를 감을 때마다 **머리 빠지는 양**이 늘었다
- ☑ 머리 속이 비어보이기 시작한다
- ☑ 두피에 **피지량**이 증가했고 **비듬**과 같은 증상이 지속된다.
- ✓ 두피가 가려워 긁거나, 누르면 약간의 통증이 있다
- ☑ 가족 중에 탈모증이 있는 사람이 있다.