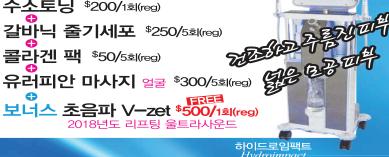

# 초**음파** 울트라사운드 방식

고강도 접속형 초음파 에너지를 이용하여 (SMAS) 피부진피 및 근막층을 포함, 깊은 세포까지 탄력섬유(콜라겐) 재생시키는 원리이다. 시술 후 즉각적인 V라인 변화!













목(이중턱선)

실(녹는 실) 3년 이상 지속! 비절개시술로 안면 리프팅을! 주름과 턱선까지 잡아주어 갸름한 \라인 얼굴형! 일상생활에 지장이 없습니다.

<mark>No Surgery, Minimal Downtime</mark> Joong Y<u>.</u> Park, MD, 20년 경력

- 전체 Scarlet <mark>탁선</mark> 이중틱 눈밑 늘어진 피부+지방 <mark>볼</mark>살 늘어진 피부 얼굴전체 Scarlet

(Reg)



<mark>수술없이(비절개) 볼록 튀어나온 눈밑 처진 피부(지방)를 팽팽하게 가꾸어 드립니다</mark>.

수소토닝 \$200/1호(reg)

갈바닉 줄기세포 \$250/5회(reg)

**콜라겐 팩** \$50/5회(reg)

학 보너스 초음파 V-zet \$500/tāl(reg) 2018년도 리프팅 울트라사운드



하이드로임팩트 Hydroimpact

# T-Zone 이마. 코, 턱 모공 넓고

흉터, 피지 많은 분 \$500/12(Reg.)

**\$150** 프락셔널 레이저 + 줄기세포 + 팩



넓은모공, 처진피부 과다피지, 상처

\$750/12(Reg.)

\$200



기미/오타/한관종/스킨 콜레스테롤 특별관리

검버섯, 주근깨, 물사마귀

각종 색소침착 Spot

per spot up 아프지 않고, 상처가 남지 않습니다.



보톡스 눈가, 이마, 턱

\$12<sub>/unit</sub> ▶ \$6<sub>/unit</sub>

칼슘주사 <del>\$600</del>- ▶ \$300 \_\_\_ \_\_. 오똑한 콧대 세우기, 팔자 주름 쥬비덤 **-\$60<u>0</u>- ▶ \$300** 

입술 주름, 팔자 주름 VOLUMA 볼류마(2년지속) \$90<u>0</u>- **▶** \$500

BELLAFILL \$1,600 ► \$700 bellafill 눈밑, 팔자주름, 광대, 콧대세우기

mew **皇 学 200**/1cH **\$400 \$200**/1cH

늘어진 턱선, 볼살 올려주고 지방 녹이고 탄력 보강 V 국가인 라고 전 드립니다. 

Collagen Neocell Agenesis 2년 지속 (얼굴전체) 피부속 콜라겐을 서서히 차오르도록하여 자연스럽게 볼륨감을 유지시켜주는 씨앗 노화피부(Old Skin)는 콜라겐, 수분, 기타조직이 감소하여 꼭 필요

피부미용으로 오직 한 길 30년 이상 열정과 성실로 최선을 다합니다.



<u> 소호메디스파</u> SoHo Medspa

213)