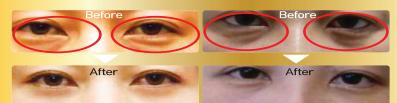

- 전체 Scarlet <mark>탁선</mark> 이중틱 눈밑 늘어진 피부+지방 <mark>볼</mark>살 늘어진 피부 얼굴전체 Scarlet

(Reg)

<mark>수술없이(비절개) 볼록 튀어나온 눈밑 처진 피부(지방)를 팽팽하게 가꾸어 드립니다</mark>.

수소토닝 \$200/1호(reg)

갈바닉 줄기세포 \$250/5회(reg)

**콜라겐 팩** \$50/5회(reg)