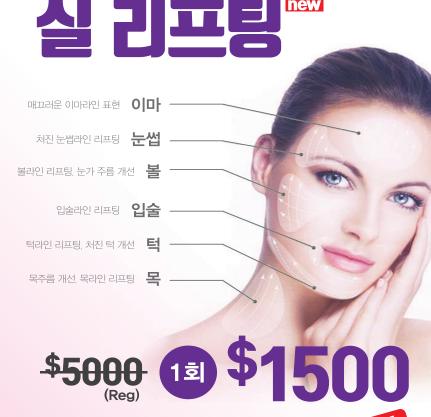

# 초**음파** 울트라사운드 방식

고강도 접속형 초음파 에너지를 이용하여 (SMAS) 피부진피 및 근막층을 포함, 깊은 세포까지 탄력섬유(콜라겐) 재생시키는 원리이다. 시술 후 즉각적인 V라인 변화!

목(이중턱선)

실(녹는 실) 3년 이상 지속! 비절개시술로 안면 리프팅을! 주름과 턱선까지 잡아주어 갸름한 \라인 얼굴형! 일상생활에 지장이 없습니다.

<mark>No Surgery, Minimal Downtime</mark> Joong Y<u>.</u> Park, MD, 20년 경력