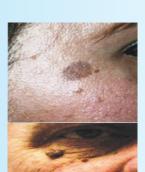

# 초**음파** 울트라사운드 방식

고강도 접속형 초음파 에너지를 이용하여 (SMAS) 피부진피 및 근막층을 포함, 깊은 세포까지 탄력섬유(콜라겐) 재생시키는 원리이다. 시술 후 즉각적인 V라인 변화!

목(이중턱선)

실(녹는 실) 3년 이상 지속! 비절개시술로 안면 리프팅을! 주름과 턱선까지 잡아주어 갸름한 \라인 얼굴형! 일상생활에 지장이 없습니다.

<mark>No Surgery, Minimal Downtime</mark> Joong Y<u>.</u> Park, MD, 20년 경력