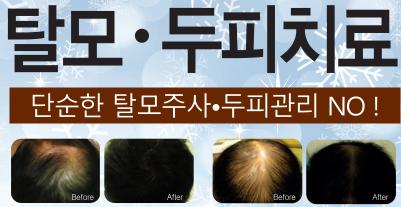

## 한관종(Syringoma)

셀프탈모 진단법
✓ 머리카락에 힘이 없고 볼륨감이 없다.
✓ 머리를 감을 때마다 머리 빠지는 양이 늘었다
✓ 머리 속이 비어보이기 시작한다
✓ 머리 속이 비어보이기 시작한다
✓ 두피에 피지량이 증가했고 비듬과 같은 증상이 지속된다
✓ 두피가 가려워 긁거나, 누르면 약간의 통증이 있다
✓ 가족 중에 탈모증이 있는 사람이 있다.

에벤에셀만의