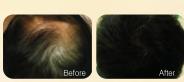

# 과한적인 탈모·두피치료

단순한 탈모주사•두피관리 NO!

#### <u> |프탈모 진단법</u>

- ☑ 머리카락에 힘이 없고 볼륨감이 없다.
- ☑ 머리를 감을 때마다 **머리 빠지는 양이** 늘었다
- ☑ 머리 속이 비어보이기 시작한다
- ☑ 두피에 **피지량**이 증가했고 비듬과 같은 증상이 지속된다
- ✓ 두피가 가려워 긁거나, 누르면 약간의 통증이 있다
- ✓ 가족 중에 탈모증이 있는 사람이 있다.