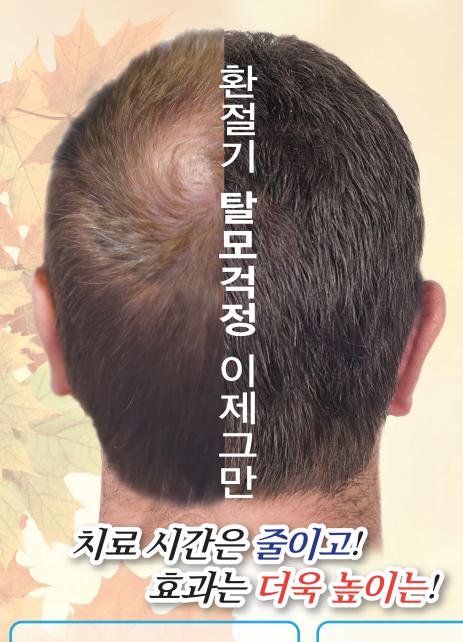

# 과한적인 탈모·두피치료

단순한 탈모주사•두피관리 NO!

#### <u> |프탈모 진단법</u>

- ☑ 머리카락에 힘이 없고 볼륨감이 없다.
- ☑ 머리를 감을 때마다 **머리 빠지는 양이** 늘었다
- ☑ 머리 속이 비어보이기 시작한다
- ☑ 두피에 **피지량**이 증가했고 비듬과 같은 증상이 지속된다
- ✓ 두피가 가려워 긁거나, 누르면 약간의 통증이 있다
- ✓ 가족 중에 탈모증이 있는 사람이 있다.