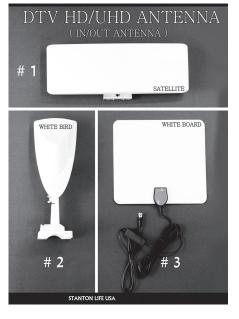

## 선택? 전 미주 동포께 드리는 크나 큰 선물!

머지않아 DTV 방송 시그널이 바뀌어 현재의 HD용 안테나로는 스마트 TV, 4K UHD 방송을 시청할 수 없게 되므로 오직 스텐톤 LIFE (HD/UHD 안테나)에서 판매하는 안테나만이 문제해결이 가능하며, 잘못된 선택으로 또 다시 안테나를 구입해야하는 2중 경비 지출을 막기 위해서 우선적으로 미주동포 가정에 런칭함을 알립니다!

공중파 안테나를 전문적으로 개발하고 생산하여 설치 및 판매하고 있는 〈스텐톤 라이프 USA〉의 신기중 대표는 수많은 가정에 공중파 안테나를 설치한 경험을 바탕으로 TV 시청을 위해 어떤 선택을 하는 것이 경제적으로 이익이 되고 컨텐츠에 만족할 수 있는지에 대하여 조 언한다.

먼저 공중파 DTV안테나만 설치 해도 KBS, MBC, SBS, 연합뉴스 TV, 채널A, MBN, 등 13개의 한국어 방송을 비롯해 ABC, NBC, CBS 등 약 170개에 달하는 방송도 무료 시청할 수 있다.

공중파 DTV를 무료로 시청하기 위해서는 DTV안테나를 설치해야 한다. 하지만 DTV안테나를 TV와 연결하기만 하면 선명한 품질의 DTV를 시청할 수 있는 것은 아니 다. 거주하는 곳의 환경적 조건에 따라 전파의 세기가 달라질 수 있 기 때문이다.

그러므로 한국어 채널인 18번 계열이나 44번 계열 중 어느 한 계열의 채널만 수신되는 경우는 안테나설치 시 문제를 해결해 주어야만

모든 방송을 선명하게 즐길 수 있다. 특히 44번 계열 채 널은 18번 계열보다 전파의 세기가 약 3~8배 정도 약하 므로 일반 실내형 안테나로는 신호 난조를 피하기 어렵다. 전문가의 도움이 필요한 이유이다.

신 대표는 "한 집에서도 전파의 세기가 모두 달라 전파

테스트기를 이용하여 정확하게 분석한 후 실내용 혹은 실외용 안테나를 가장 적절한 장소에 설치해야 고해상도로 DTV를 즐길 수 있습니다."라며 "제대 로 된 DTV안테나 하나만 잘 설 치해도 13개에 달하는 고해상 도 한국어 방송을 무료로 즐길 수 있습니다. 지금 유료로 한국 어 방송을 시청하고 계신다면 DTV안테나 설치를 통한 한국 어 방송 시청과 비교해 어느 것 이 더 경제적이고 효과적인 방 법인지 따져 보기 바랍니다."라 고 말했다.