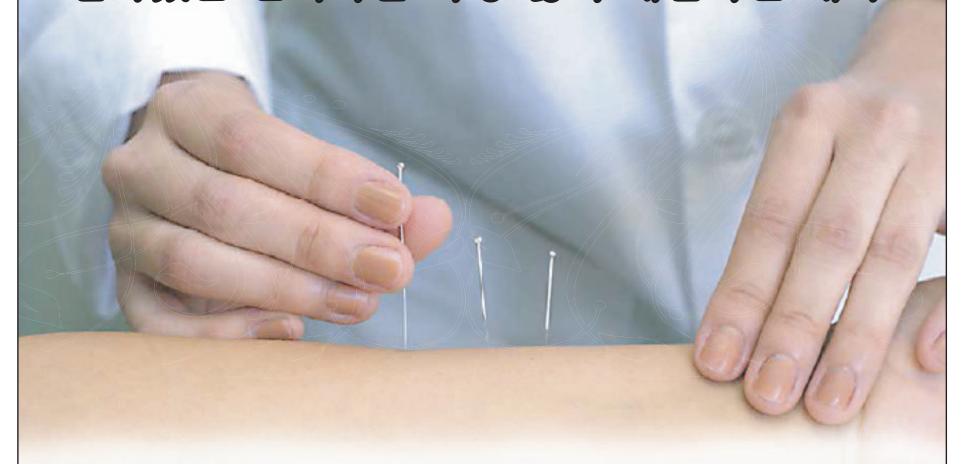

## 한의학 박사학위 과정

입학자격: 한의학 석사학위 소지자 또는

동등 학력 소지자로서 평균 학점이

2.5학점 이상인 자

준비서류: 최종학교 성적증명서, 사진 2매

입학원서, 자기소개서 및 이력서(영문)

추천서 2매

클리닉 첫 번째 진료는 Free (침 치료와 진단)