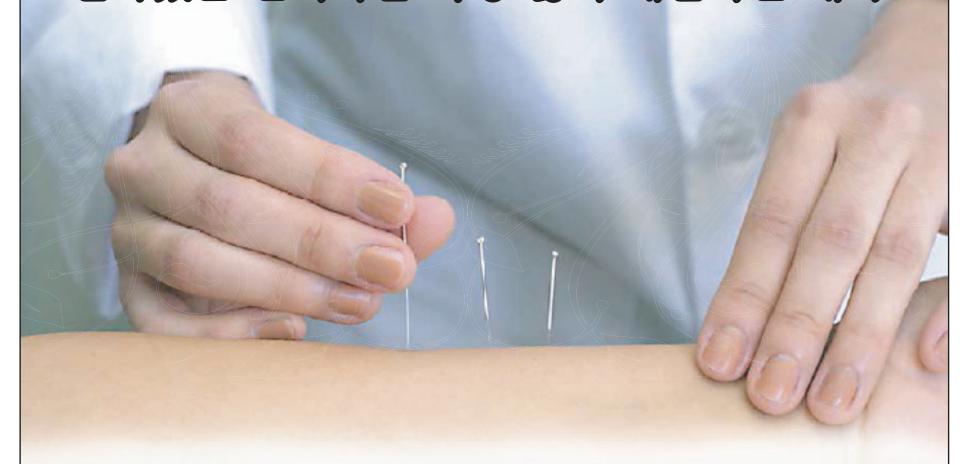

## 한의학 박사학위 과정

입학자격: 한의학 석사학위 소지자 또는

동등 학력 소지자로서 평균 학점이

2.5학점 이상인 자

준비서류: 최종학교 성적증명서, 사진 2매

입학원서, 자기소개서 및 이력서(영문)

추천서 2매

글리닉 첫 번째 진료는 Free (침 치료와 진단)