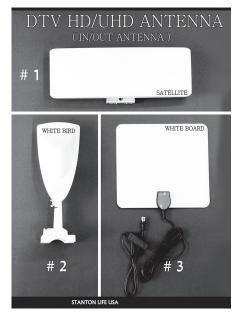

## 선택? 전 미주 동포께 드리는 크나 큰 선물!

머지않아 DTV 방송 시그널이 바뀌어 현재의 HD용 안테나로는 스마트 TV, 4K UHD 방송을 시청할 수 없게 되므로 오직 스텐톤 LIFE (HD/UHD 안테나)에서 판매하는 안테나만이 문제해결이 가능하며, 잘못된 선택으로 또 다시 안테나를 구입해야하는 2중 경비 지출을 막기 위해서 우선적으로 미주동포 가정에 런칭함을 알립니다!

공중파 안테나를 전문적으로 개발하고 생산하여 설치 및 판매하고 있는 〈스텐톤 라이프 USA〉의 신기중 대표는 수많은 가정에 공중파 안테나를 설치한 경험을 바탕으로 TV 시청을 위해 어떤 선택을 하는 것이 경제적으로 이익이 되고 컨텐츠에 만족할 수 있는지에 대하여 조 언한다.

먼저 공중파 DTV안테나만 설치 해도 KBS, MBC, SBS, 연합뉴스 TV, 채널A, MBN, 등 13개의 한국어 방송을 비롯해 ABC, NBC, CBS 등 약 170개에 달하는 방송도 무료 시청할 수 있다.

공중파 DTV를 무료로 시청하기 위해서는 DTV안테나를 설치해야 한다. 하지만 DTV안테나를 TV와 연결하기만 하면 선명한 품질의 DTV를 시청할 수 있는 것은 아니 다. 거주하는 곳의 환경적 조건에 따라 전파의 세기가 달라질 수 있 기 때문이다.

그러므로 한국어 채널인 18번 계열이나 44번 계열 중 어느 한 계열의 채널만 수신되는 경우는 안테나설치 시 문제를 해결해 주어야만