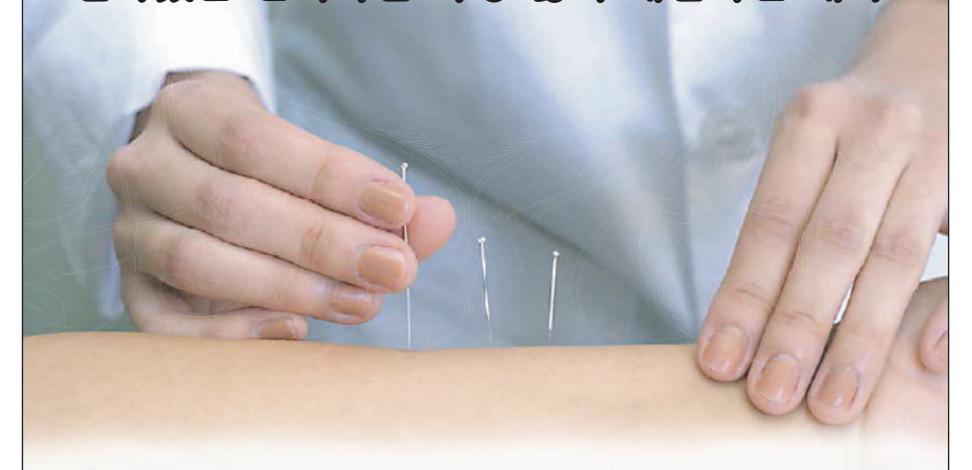

## 한의학 박사학위 과정

입학자격: 한의학 석사학위 소지자 또는

동등 학력 소지자로서 평균 학점이

2.5학점 이상인 자

준비서류: 최종학교 성적증명서, 사진 2매

입학원서, 자기소개서 및 이력서(영문)

추천서 2매

클리닉 첫 번째 진료는 Free (침 치료와 진단)