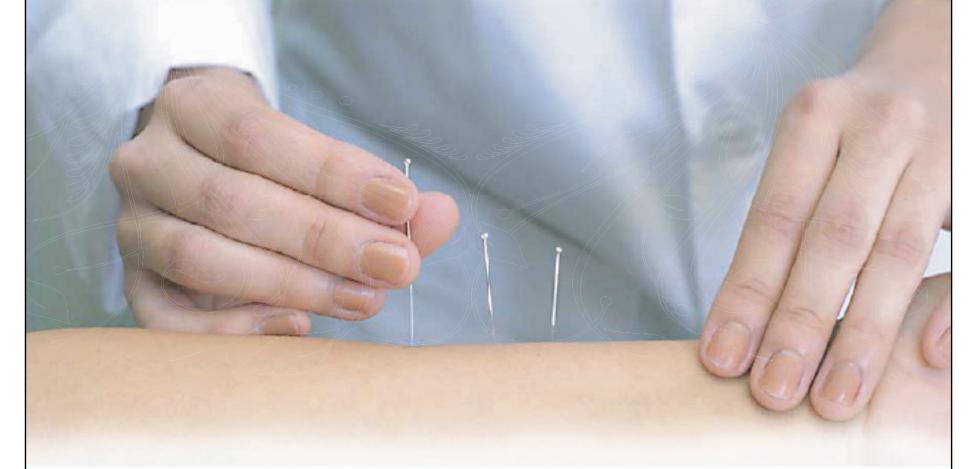

## 한의학 박사학위 과정

입학자격: 한의학 석사학위 소지자 또는

동등 학력 소지자로서 평균 학점이

2.5학점 이상인 자

준비서류: 최종학교 성적증명서, 사진 2매

입학원서, 자기소개서 및 이력서(영문)

추천서 2매

클리닉 첫 번째 진료는 Free (침 치료와 진단)