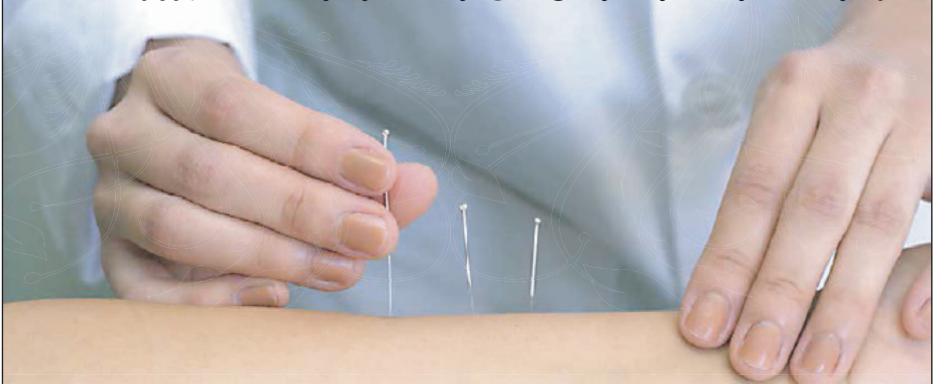

## 한의학 박사학위 과정

입학자격: 한의학 석사학위 소지자 또는

동등 학력 소지자로서 평균 학점이

2.5학점 이상인 자

준비서류: 최종학교 성적증명서, 사진 2매

입학원서, 자기소개서 및 이력서(영문)

추천서 2매

클리닉 첫 번째 진료는 Free (침 치료와 진단)