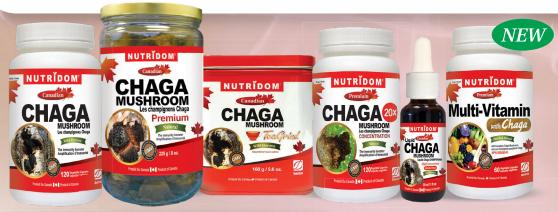

캡슐 120정 / 순수 차가버섯 청크 224g / 차가 Tea 160g (50회분) 차가 20배 고농축캡슐 120정 / 차가드롭 30ml / 차가멀티비타민 60정

- \* 섭취 방법: 차로 우려서 음용하시되 식전 공복에 2~3회 복용하십시오.
- \* 약품이 아닌 식품 이기에 복용량에 제한은 없으나 처음에는 명현 현상이 있을 수 있으므로 체력이 약한 노약자는 1일 1회 복용부터 시작해서 천천히 복용량을 늘리시기 바랍니다.