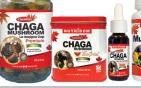

캡슐 120정 / 순수 차가버섯 청크 224g / 차가 Tea 160g (50회분) 차가 20배 고농축캡슐 120정 / 차가드롭 30ml / 차가멀티비타민 60정

- \* 섭취 방법: 차로 우려서 음용하시되 식전 공복에 2~3회 복용하십시오.
- \* 약품이 아닌 식품 이기에 복용량에 제한은 없으나 처음에는 명현 현상이 있을 수 있으므로 체력이 약한 노약자는 1일 1회 복용부터 시작해서 천천히 복용량을 늘리시기 바랍니다.