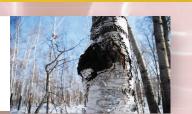

# 등 캐네디언 차가버섯

뉴트리돔 차가 버섯이란? 주로 자작나무(birch)에서 기생하는 버섯류로 일반 식용 버섯이 죽은 나무에서 자라는 것과 달리 차가 버섯은 살아있는 나무에서 기생하는 것이 특징입니다. 자작 나무의 껍질 안쪽에서 자라나 껍질을 뚫고 삐져 나오는 버섯은 마치 나무 껍질 같은 모양입니다. 북유럽, 한국, 러시아, 중국, 캐나다 등 추운 지방의 자작 나무 숲에서 주로 자라며 살아있는 나무에서 자라나기 때문에 재배가 불가능 하며 어쩌다 재배에 성공하더라도 효능이 없는 것으로 알려져 있습니다.