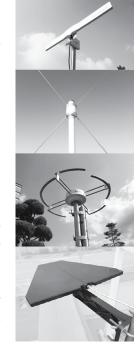

공중파 안테나를 전문적으로 개발하고 생산하여 설치 및 판매하고 있는 <스탠톤라이프 USA>의 신기중 대표는 수많은 가정에 공중파안테나를 설치한 경험을 바탕으로 TV 시청을 위해 어떤선택을 하는 것이 경제적으로 이익이 되고 컨텐츠에 만족할 수 있는지에 대하여 조언한다.

먼저 공중파 DTV안테나만 설치해도 KBS, MBC, SBS, 연합뉴스 TV, 채널A, MBN, TV조선, 등 13개의 한국어 방송을 비롯해 ABC, NBC, CBS 등 약 170개에 달하는 방송도 무료 시청할 수 있다.

공중파 DTV를 무료로 시청하기 위해서는 DTV안테나를 설치해야 한다. 하지만 DTV안테나를 TV와 연결하기만 하면 선명한 품질의 DTV를 시청할 수 있는 것은 아니 다. 거주하는 곳의 환경적 조건에 따라 전파의 세기가 달라질 수 있 기 때문이다.

그러므로 한국어 채널인 18번 계열이나 44번 계열 중 어느 한 계열의 채널만 수신되는 경우는 안테나설치 시 문제를 해결해 주어야만

모든 방송을 선명하게 즐길 수 있다. 특히 44번 계열 채널은 18번 계열보다 전파의 세기가 약 3~8배 정도 약하므로 일반 실내형 안테나로는 신호 난조를 피하기 어렵다. 전문가의 도움이 필요한 이유이다.

신 대표는 한 집에서도 전파의 세기가 모두 달라 전파

테스트기를 이용하여 정확하게 분석한 후 실내용 혹은 실외용 안테나를 가장 적절한 장소에 설치해야 고해상도로 DTV를 즐길 수 있습니다.'라며'제대 로된 DTV안테나 하나만 잘 설 치해도 13개에 달하는 고해상 도 한국어 방송을 무료로 즐길 수 있습니다. 지금 유료로 한국 어 방송을 시청하고 계신다면 DTV안테나 설치를 통한 한국 어 방송 시청과 비교해 어느 것 이 더 경제적이고 효과적인 방 법인지 따져 보기 바랍니다.'라 고 말했다.