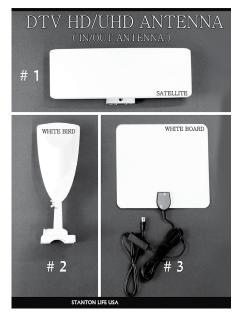

## 선택? 전 미주 동포께 드리는 크나 큰 선물!

머지않아 DTV 방송 시그널이 바뀌어 현재의 HD용 안테나로는 스마트 TV, 4K UHD 방송을 시청할 수 없게 되므로 오직 스텐톤 LIFE (HD/UHD 안테나)에서 판매하는 안테나만이 문제해결이 가능하며, 잘못된 선택으로 또 다시 안테나를 구입해야하는 2중 경비 지출을 막기 위해서 우선적으로 미주동포 가정에 런칭함을 알립니다!

공중파 안테나를 전문적으로 개발하고 생산하여 설치 및 판매하고 있는 <스탠톤라이프 USA>의 신기중 대표는 수많은 가정에 공중파안테나를 설치한 경험을 바탕으로 TV 시청을 위해 어떤선택을 하는 것이 경제적으로 이익이 되고 컨텐츠에 만족할 수 있는지에 대하여 조언한다.

먼저 공중파 DTV안테나만 설치해도 KBS, MBC, SBS, 연합뉴스 TV, 채널A, MBN, TV조선, 등 13개의 한국어 방송을 비롯해 ABC, NBC, CBS 등 약 170개에 달하는 방송도 무료 시청할 수 있다.

공중파 DTV를 무료로 시청하기 위해서는 DTV안테나를 설치해야 한다. 하지만 DTV안테나를 TV와 연결하기만 하면 선명한 품질의 DTV를 시청할 수 있는 것은 아니 다. 거주하는 곳의 환경적 조건에 따라 전파의 세기가 달라질 수 있 기 때문이다.

그러므로 한국어 채널인 18번 계열이나 44번 계열 중 어느 한 계열의 채널만 수신되는 경우는 안테나설치 시 문제를 해결해 주어야만

모든 방송을 선명하게 즐길 수 있다. 특히 44번 계열 채널은 18번 계열보다 전파의 세기가 약 3~8배 정도 약하므로 일반 실내형 안테나로는 신호 난조를 피하기 어렵다. 전문가의 도움이 필요한 이유이다.

신 대표는 한 집에서도 전파의 세기가 모두 달라 전파

테스트기를 이용하여 정확하게 분석한 후 실내용 혹은 실외용 안테나를 가장 적절한 장소에 설치해야 고해상도로 DTV를 즐길 수 있습니다.'라며'제대 로된 DTV안테나 하나만 잘 설 치해도 13개에 달하는 고해상 도 한국어 방송을 무료로 즐길 수 있습니다. 지금 유료로 한국 어 방송을 시청하고 계신다면 DTV안테나 설치를 통한 한국 어 방송 시청과 비교해 어느 것 이 더 경제적이고 효과적인 방 법인지 따져 보기 바랍니다.'라 고 말했다.

## 안테나의 집

오늘 스텐톤 Life HD/UHD 안테나 광고를 보신 동포분 Z들께서는 지금 사용중인 HD 안테나를 구입한 시기가 만1년이 안된다면 (한인타운 스토어는 물론 전미주 베스트바이, 코스코, Radio 샥 등) 리턴을 하고 스텐톤 HD/UHD 안테나를 구입하여야 이중 피해를 방지할 수 있습니다.

▲IPtv Box

현대는 인터넷 세상! lptv box (A 9500) 하나면 한국방송 실시간 스포츠, 무비, 드라마, 영화, 예능, 라이프, 교육, 여행, 바둑, 낙씨 등 몇 만개의 내가 원하는 컨텐츠를 인터넷 ipbox 를 통하여 TV화면에서 간단히 클릭만하면 1초만에 TV화면으로 보여주는 요술 방망이! 컴퓨터를 모르는 컴맹 세대는 물론 시간에 쫓겨 복잡한 절차없이 신경안쓰고 간단히 손쉽게 방송 컨텐츠를 버퍼링없이 HD/UHD급의 화면으로 골라서 즐길 수 있다는 점에서 현존하는 최고의 기술의 총이라 할 수 있습니다. 현재 CableTV.direct TV를 한국인 입장에서 볼 것은 별로없는데 몇배의 시청료를 지불하고있는 동포분들은 10일간의 무료 프로모션 기간 (1/30/18까지)을 이용하셔서 직접 체험후 선택하는 기회를 드립니다. 또 미국 2만여 컨텐츠가 포함되어 있는 ipbox 도 개발하여 12/1/17부터 전세계에 런칭에 들어갔으므로 관심 있는 분들의 많은 상담 부탁드립니다. 앞서가는 테크롤러지 제품들은 일반 고객들이 이해하는데 많은 의문점이 많아 전화상담에 어려움이 많은 관계로 전문가와의 직통 전화를 개설했습니다. (직통전화:213—380—3515이며, 전화번호만 남겨놓으면 리턴 Cell을 해드리겠습니다.)