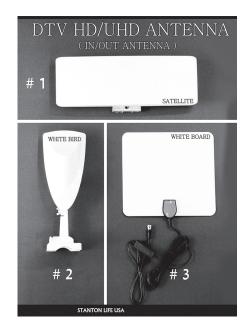

공중파 안테나를 전문적으 로 개발하고 생산하여 설치 및 판매하고 있는 <스탠톤 라이프 USA>의 신기중 대 표는 수많은 가정에 공중파 안테나를 설치한 경험을 바 탕으로 TV 시청을 위해 어떤 선택을 하는 것이 경제적으 로 이익이 되고 컨텐츠에 만 족할 수 있는지에 대하여 조 언한다.

먼저 공중과 DTV안테나만 설치 해도 KBS, MBC, SBS, 연합뉴스 TV, 채널A, MBN, TV조선, 등 13 개의 한국어 방송을 비롯해 ABC, NBC, CBS 등 약 170개에 달하는 방송도 무료 시청할 수 있다.

공중파 DTV를 무료로 시청하기 위해서는 DTV안테나를 설치해야 한다. 하지만 DTV안테나를 TV와 연결하기만 하면 선명한 품질의 DTV를 시청할 수 있는 것은 아니 다. 거주하는 곳의 환경적 조건에 따라 전파의 세기가 달라질 수 있 기 때문이다.

그러므로 한국어 채널인 18번계 열이나 44번계열 중 어느 한계열 의 채널만 수신되는 경우는 안테나 설치 시 문제를 해결해 주어야만

모든 방송을 선명하게 즐길 수 있다. 특히 44번 계열 채 널은 18번 계열보다 전파의 세기가 약 3~8배 정도 약하 므로 일반 실내형 안테나로는 신호 난조를 피하기 어렵다. 전문가의 도움이 필요한 이유이다.

신 대표는 "한 집에서도 전파의 세기가 모두 달라 전파

테스트기를 이용하여 정확하게 분석한 후 실내용 혹은 실외용 안테나를 가장 적절한 장소에 설치해야 고해상도로 DTV를 즐길 수 있습니다."라며 "제대 로 된 DTV안테나 하나만 잘 설 치해도 13개에 달하는 고해상 도 한국어 방송을 무료로 즐길 수 있습니다. 지금 유료로 한국 어 방송을 시청하고 계신다면 DTV안테나 설치를 통한 한국 어 방송 시청과 비교해 어느 것 이 더 경제적이고 효과적인 방 법인지 따져 보기 바랍니다."라 고 말했다.